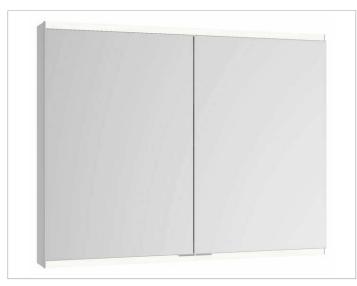

## Royal Modular 2.0 800211101005000 Mirror cabinet

### SURFACE

silver anodized