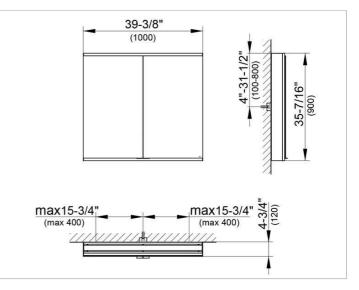

#### DRAWING

#### DIMENSION

39,37 x 35,43 x 4,72 "

 Warranty: KEUCO products are covered by a 5-year manufacturer's warranty, in effect from the date of purchase. During this time, proven product defects will be remedied free of charge. Warranty claims must be filed in writing, including a detailed description of the defect immediately after a defect has occurred. For a copy of our detailed product warranty policy, please contact us at office-usa@keuco.com.
Installation: KEUCO products must be installed by a qualified professional in accordance with the respective installation guidelines and any applicable federal / local building codes and regulations.