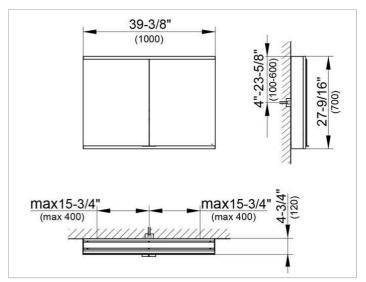

#### **DRAWING**

### **DIMENSION**

39,37 x 27,56 x 4,72 "

Warranty: KEUCO products are covered by a 5-year manufacturer's warranty, in effect from the date of purchase. During this time, proven product defects will be remedied free of charge. Warranty claims must be filed in writing, including a detailed description of the defect immediately after a defect has occurred. For a copy of our detailed product warranty policy, please contact us at office-usa@keuco.com.