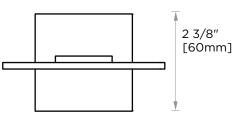

## **HAMBURG** COLLECTION **SOAP DISH** 440650

| PRODUCT NAME:                     | SOAP DISH                                                                |               |
|-----------------------------------|--------------------------------------------------------------------------|---------------|
| PRODUCT CODE:                     | 440650                                                                   |               |
| MATERIAL:                         | All-brass construction                                                   |               |
| KEY FEATURES:                     | Transitional design.<br>Rectangular bold solid style.                    | 4"<br>[100mm] |
| STOCKED<br>FINISHES:              | Polished Chrome (99)<br>Brushed Nickel (81)<br>Matte Black (48)          | 4"<br>[100mm] |
| SPECIAL<br>FINISHES<br>AVAILABLE: | 26 options available.<br>Please see our website for<br>full list samples | 5″<br>[129mm] |
| WARRANTY:                         |                                                                          |               |