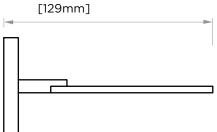

## **HAMBURG** COLLECTION **SOAP DISH** 440650

| PRODUCT NAME:                     | SOAP DISH                                                                |               |
|-----------------------------------|--------------------------------------------------------------------------|---------------|
| PRODUCT CODE:                     | 440650                                                                   |               |
| MATERIAL:                         | All-brass construction                                                   |               |
| KEY FEATURES:                     | Transitional design.<br>Rectangular bold solid style.                    | 4"<br>[100mm] |
| STOCKED<br>FINISHES:              | Polished Chrome (99)<br>Brushed Nickel (81)<br>Matte Black (48)          | 4"<br>[100mm] |
| SPECIAL<br>FINISHES<br>AVAILABLE: | 26 options available.<br>Please see our website for<br>full list samples | 5″<br>[129mm] |
| WARRANTY:                         |                                                                          |               |