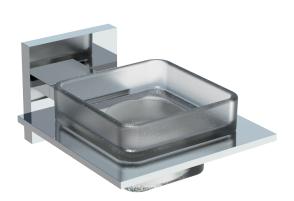

## **HAMBURG** COLLECTION **SOAP DISH** 440650

| PRODUCT NAME:                     | SOAP DISH                                                                |               |
|-----------------------------------|--------------------------------------------------------------------------|---------------|
| PRODUCT CODE:                     | 440650                                                                   |               |
| MATERIAL:                         | All-brass construction                                                   |               |
| KEY FEATURES:                     | Transitional design.<br>Rectangular bold solid style.                    | 4"<br>[100mm] |
| STOCKED<br>FINISHES:              | Polished Chrome (99)<br>Brushed Nickel (81)<br>Matte Black (48)          | 4"<br>[100mm] |
| SPECIAL<br>FINISHES<br>AVAILABLE: | 26 options available.<br>Please see our website for<br>full list samples | 5″<br>[129mm] |
| WARRANTY:                         |                                                                          |               |