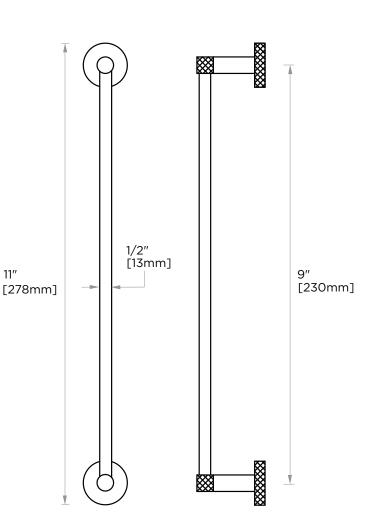

## **CIRCO KNURLED COLLECTION TOWEL BAR 9"** 366109

Champagne Bronze finish(30)

**PRODUCT NAME:** TOWEL BAR 9"

PRODUCT CODE: 366109

**MATERIAL:** All-brass construction

**KEY FEATURES:** Contemporary tubular

design with subtle knurling.

11"

Polished Chrome (99) **STOCKED** Brushed Nickel (81) **FINISHES:** 

Polished Nickel (68)

Matte Black (48)

Champagne Bronze (30) Prosecco Bronze (35)

**SPECIAL** 26 options available. **FINISHES** Please see our website for