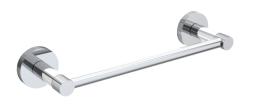

## KARTNERS

Polished Chrome finish (99)

## **CIRCO KNURLED COLLECTION TOWEL BAR 9"** 366109

Champagne Bronze finish(30)

**PRODUCT NAME:** TOWEL BAR 9"

PRODUCT CODE: 366109

**MATERIAL:** All-brass construction

**KEY FEATURES:** Contemporary tubular