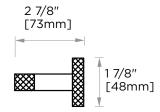

## **CIRCO KNURLED COLLECTION TOWEL BAR 9"** 366109

Champagne Bronze finish(30)

**PRODUCT NAME:** TOWEL BAR 9"

PRODUCT CODE: 366109

**MATERIAL:** All-brass construction

**KEY FEATURES:** Contemporary tubular

design with subtle knurling.

11"

Polished Chrome (99) **STOCKED** Brushed Nickel (81) **FINISHES:** 

Polished Nickel (68)

Matte Black (48)

Champagne Bronze (30) Prosecco Bronze (35)

**SPECIAL** 26 options available. **FINISHES** Please see our website for