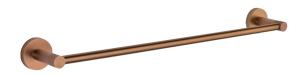

## **CIRCO KNURLED COLLECTION TOWEL BAR 9"** 366109

Champagne Bronze finish(30)

**PRODUCT NAME:** TOWEL BAR 9"

PRODUCT CODE: 366109

**MATERIAL:** All-brass construction

**KEY FEATURES:** Contemporary tubular