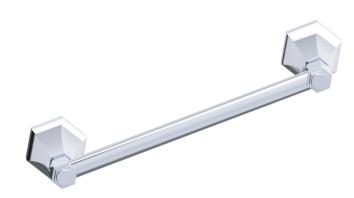

## **PISA COLLECTION**

**TOWEL BAR 9"** 342109

**PRODUCT NAME:** TOWEL BAR 9"

**PRODUCT CODE:** 342109

**MATERIAL:** All-brass construction

**KEY FEATURES:** Classic Art Deco take

on a traditional design

STOCKED