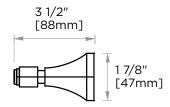

## **PISA COLLECTION**

**TOWEL BAR 9"** 342109

**PRODUCT NAME:** TOWEL BAR 9"

**PRODUCT CODE:** 342109

**MATERIAL:** All-brass construction

**KEY FEATURES:** Classic Art Deco take

on a traditional design

STOCKED