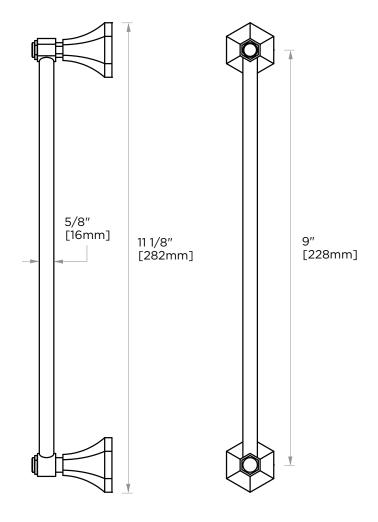

## **PISA COLLECTION**

**TOWEL BAR 9"** 342109

**PRODUCT NAME:** TOWEL BAR 9"

**PRODUCT CODE:** 342109

**MATERIAL:** All-brass construction

**KEY FEATURES:** Classic Art Deco take

on a traditional design

STOCKED