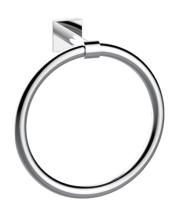

## **TOWEL RING**

262460

PRODUCT NAME: TOWEL RING

**PRODUCT CODE:** 262460

MATERIAL: All-brass construction

**KEY FEATURES:** Contemporary design.

Simple and straight forward lines.

Strong linear silhouette.