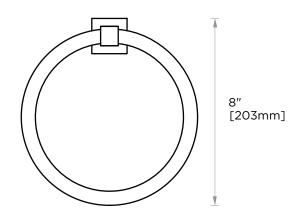

## **TOWEL RING**

262460

PRODUCT NAME: TOWEL RING

**PRODUCT CODE:** 262460

MATERIAL: All-brass construction

**KEY FEATURES:** Contemporary design.

Simple and straight forward lines.

Strong linear silhouette.