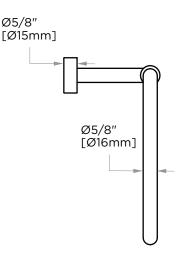

## **TOWEL RING**

262460

PRODUCT NAME: TOWEL RING

**PRODUCT CODE:** 262460

MATERIAL: All-brass construction

**KEY FEATURES:** Contemporary design.

Simple and straight forward lines.

Strong linear silhouette.