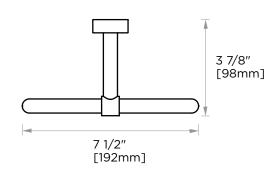

## **TOWEL RING**

262460

PRODUCT NAME: TOWEL RING

**PRODUCT CODE:** 262460

MATERIAL: All-brass construction

**KEY FEATURES:** Contemporary design.

Simple and straight forward lines.

Strong linear silhouette.