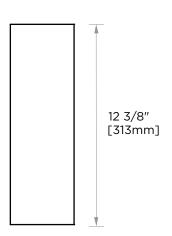

## **BERLIN COLLECTION CABINET PULL 12"**

232712

**PRODUCT NAME: CABINET PULL 12"** 

**PRODUCT CODE:** 232712

**MATERIAL:** All-brass construction

**KEY FEATURES:** Contemporary design

with solid bold rectangular

geometry.

**STOCKED** Polished Chrome (99) Brushed Nickel (81) **FINISHES:** 

Polished Nickel (68)

Matte Black (48)

**SPECIAL** 26 options available. **FINISHES** 

Please see our website for

**AVAILABLE:** full list samples