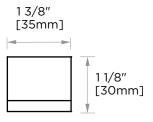

## **BERLIN COLLECTION CABINET PULL 12"**

232712

**PRODUCT NAME: CABINET PULL 12"** 

**PRODUCT CODE:** 232712

**MATERIAL:** All-brass construction

**KEY FEATURES:** Contemporary design

with solid bold rectangular

geometry.

**STOCKED** Polished Chrome (99) Brushed Nickel (81) **FINISHES:** 

Polished Nickel (68)

Matte Black (48)

**SPECIAL** 26 options available. **FINISHES** 

Please see our website for

**AVAILABLE:** full list samples