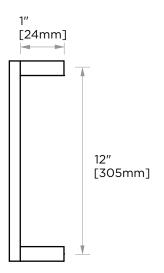

## **BERLIN COLLECTION CABINET PULL 12"**

232712

**PRODUCT NAME: CABINET PULL 12"** 

**PRODUCT CODE:** 232712

**MATERIAL:** All-brass construction

**KEY FEATURES:** Contemporary design

with solid bold rectangular

geometry.

**STOCKED** Polished Chrome (99) Brushed Nickel (81) **FINISHES:** 

Polished Nickel (68)

Matte Black (48)

**SPECIAL** 26 options available. **FINISHES** 

Please see our website for

**AVAILABLE:** full list samples