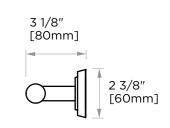

## SOFIA COLLECTION TOWEL BAR 9" 167109

| PRODUCT NAME:                                                                       | TOWEL BAR 9"                                                                            | 7                  | Ā |                | _             |
|-------------------------------------------------------------------------------------|-----------------------------------------------------------------------------------------|--------------------|---|----------------|---------------|
| PRODUCT CODE:                                                                       | 167109                                                                                  |                    |   |                |               |
| MATERIAL:                                                                           | All-brass construction                                                                  |                    |   |                |               |
| KEY FEATURES:                                                                       | Contemporary design.<br>Geometric with bold<br>circular backdrop.                       |                    |   |                |               |
| FINISHES:                                                                           | Polished Chrome (99)<br>Brushed Nickel (81)<br>Polished Nickel (68)<br>Matte Black (48) | 12 3/4"<br>[325mm] |   | 3/4"<br>[18mm] | 9″<br>[229mm] |
| SPECIAL<br>FINISHES<br>AVAILABLE:                                                   | 26 options available.<br>Please see our website for<br>full list samples                |                    |   |                |               |
| <b>WARRANTY:</b><br>Lifetime Limited (Residential Use)<br>One Year (Commercial Use) |                                                                                         | Ţ                  |   |                | W             |