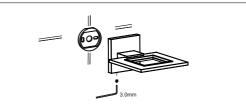

## Step 2

Position the backing plate flat side down on the wall and mark holes with pencil.