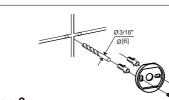

## Step 3

Predrill 3/16" holes on the wall to fit wall plugs. Insert wall plugs into the wall. Position backing plate flat side down over the plugs and install screws.