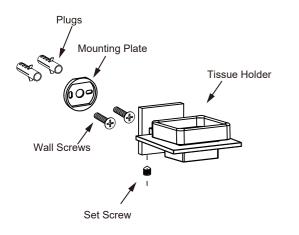

## HAMBURG COLLECTION SOAP DISH 440650

BATHROOM ACCESSORIES+

KARTNERS

Loosen the set screw on the accessory and remove the backing plate. Position the accessory against the wall and mark outline with pencil.

## Step 4

Slide the accessory onto the backing plate and tighten the set screw using Allen key provided.

Step 5 Put the glass toilet brush set into the holder.