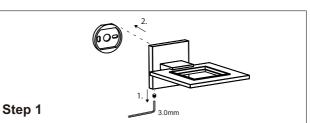

## HAMBURG COLLECTION SOAP DISH 440650

BATHROOM ACCESSORIES+

KARTNERS

Loosen the set screw on the accessory and remove the backing plate. Position the accessory against the wall and mark outline with pencil.

## Step 2

Position the backing plate flat side down on the wall and mark holes with pencil.