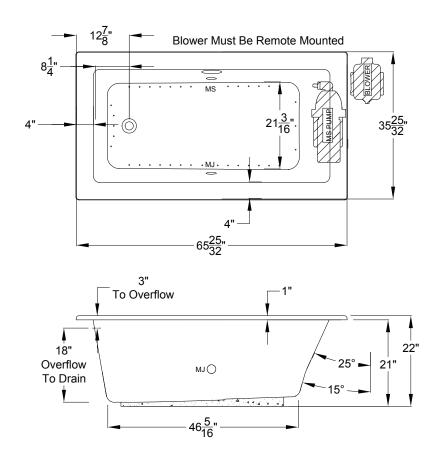

## forma® Collection Specifications **RE553**

MicroSilk®- AirMasseur®

Patents received or pending

Includes Linear Overflow Drain Assembly

Note: Dimensional Tolerances: +1/4"

| Drop-in-Hole Size:      | 34" x 64"             |
|-------------------------|-----------------------|
| Operating Capacity:     | 48 Gal.               |
| Overflow Capacity:      | 90 Gal.               |
| Floor Loading / sq.ft.: | 53.5 lbs.             |
| Carton Wt:              | 156 lbs.              |
| Cube:                   | 36.6 ft. <sup>3</sup> |