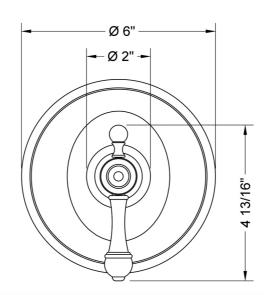

---------|-------------------------|----------------------|
| Satin Nickel (SN)       | Pewter (PEW)            | Caramel Bronze (CB)  |
| Polished Nickel (PN)    | Antique Brass (AB)      | Antique Copper (ACU) |
| Oil-Rubbed Bronze (ORB) | Polished Brass (PB)     | Polished Copper (PCU |
| Vintage Bronze (VB)     | Satin Brass (SB)        | Rose Gold (RG)       |
| Matte Black (MBK)       | Satin Gold (SG)         | Polished Gold (PG)   |
| Black Nickel (BKN)      | Bombay Gold (BG)        | Jewelers Gold (JG)   |
| Europa Bronze (EB)      | White (WH)              | Sedona Beige (SDB)   |
| Tristan Brass (TB)      | Unlacquered Brass (ULB) | Satin Cooper (SCU)   |
|                         |                         |                      |

#### SPECIFICATION DRAWING:

#### FRONT VIEW