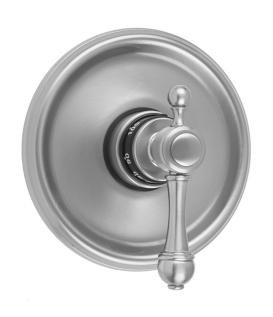

# Round Step Plate With Majesty Lever Trim For Thermostatic Valves (J-TH34 & J-TH12)

Model #: T592-TRIM-

## **FEATURES:**

- All brass trim
- Trim contains temperature indicator in Fahrenheit so user can set water to desired temperature with no need to adjust further
- Requires rough valve J-TH34 or J-TH12
- Lever trim is ADA compliant
- Anti-scald protection

#### FRONT VIEW