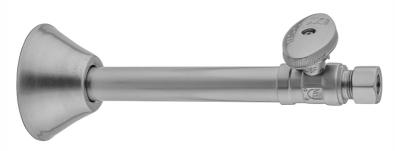

# Quarter Turn Straight Pattern 1/2" Copper (Sweat Fit) x 3/8" O.D. Supply Valve with Oval Handle

Model #:631-8-

### **FEATURES:**

- Straight pattern copper sweat x  $^3/_8$ " O.D. quarter turn ball valve  $^1/_2$ " sweat inlet x  $^3/_8$ " O.D. outlet 5" coper tube slides over  $^1/_2$ " copper pipe

- Fully finished bell escutcheon P/N 7116 included