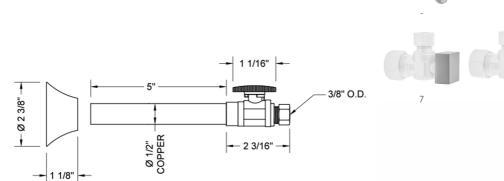

#### SPECIFICATION DRAWING:

### **FEATURES:**

- Straight pattern copper sweat x  $^3/_8$ " O.D. quarter turn ball valve  $^1/_2$ " sweat inlet x  $^3/_8$ " O.D. outlet 5" coper tube slides over  $^1/_2$ " copper pipe

- Fully finished bell escutcheon P/N 7116 included