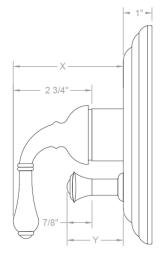

| Satin Chrome (SC)   | Bronze Umber (BU)     |
|-------------------------|---------------------|-----------------------|
| Satin Nickel (SN)       | Pewter (PEW)        | Caramel Bronze (CB)   |
| Polished Nickel (PN)    | Antique Brass (AB)  | Antique Copper (ACU)  |
| Oil-Rubbed Bronze (ORB) | Polished Brass (PB) | Polished Copper (PCU) |
| Vintage Bronze (VB)     | Satin Brass (SB)    | Rose Gold (RG)        |
| Matte Black (MBK)       | Satin Gold (SG)     | Polished Gold (PG)    |
| Black Nickel (BKN)      | Bombay Gold (BG)    | Jewelers Gold (JG)    |
| Europa Bronze (EB)      | White (WH)          | Sedona Beige (SDB)    |
|                         |                     |                       |

Tristan Brass (TB)

#### SPECIFICATION DRAWING:

#### FRONT VIEW



#### SIDE VIEW



X & Y Vary With Install