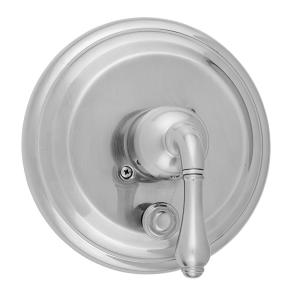

## Round Step 2-Hole Plate With Regency Lever Trim For Pressure Balance Valve With Built-in Diverter (J-DIV-PBV)

### Model #: A336-TRIM-

#### **FEATURES:**

- All brass construction
- Moving lever up and down controls the volume of water and turns water on and off
- Rotating the handle left and right controls the water temperature
- Built in diverter for diverting between multiple devices (for example, diverting between a showerhead and a handshower)
- Requires rough valve J-DIV-PBV
- Lever trim is ADA compliant