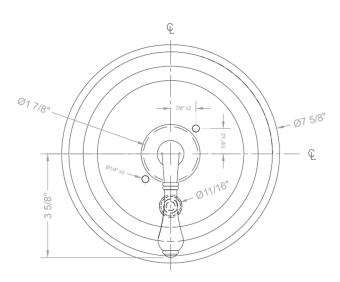

hed Chrome (PCH)   | Satin Chrome (SC)   | Bronze Umber (BU)     |
|-------------------------|---------------------|-----------------------|
| Satin Nickel (SN)       | Pewter (PEW)        | Caramel Bronze (CB)   |
| Polished Nickel (PN)    | Antique Brass (AB)  | Antique Copper (ACU)  |
| Oil-Rubbed Bronze (ORB) | Polished Brass (PB) | Polished Copper (PCU) |
| Vintage Bronze (VB)     | Satin Brass (SB)    | Rose Gold (RG)        |
| Matte Black (MBK)       | Satin Gold (SG)     | Polished Gold (PG)    |
| Black Nickel (BKN)      | Bombay Gold (BG)    | Jewelers Gold (JG)    |
| Europa Bronze (EB)      | White (WH)          | Sedona Beige (SDB)    |
|                         |                     |                       |

Tristan Brass (TB)

#### SPECIFICATION DRAWING:

#### FRONT VIEW



#### SIDE VIEW



X & Y Vary With Install