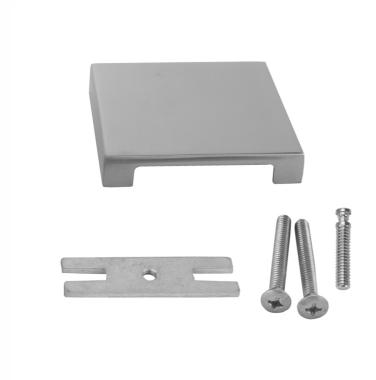

## Concealed Mount Square Overflow Face Plate Model #: 512-

## **FEATURES**:

- No hole faceplate for waste and overflow
- Complete with mounting bracket and screws
- Universal fit for most manufacturers
- JACLO unique concealed mounting design

Polished Chrome (PCH) Satin Nickel (SN) Polished Nickel (PN) Oil-Rubbed Bronze (ORB) Polished Brass (PB) Vintage Bronze (VB) Matte Black (MBK) Black Nickel (BKN) Europa Bronze (EB) Tristan Brass (TB)