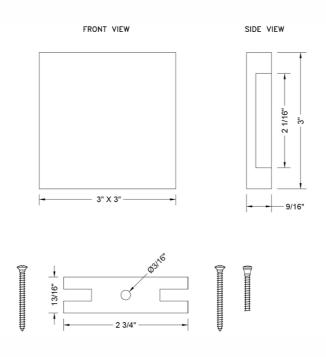

## Concealed Mount Square Overflow Face Plate Model #: 512-





## **FEATURES**:

- No hole faceplate for waste and overflow
- Complete with mounting bracket and screws
- Universal fit for most manufacturers
- JACLO unique concealed mounting design



Polished Chrome (PCH) Satin Nickel (SN) Polished Nickel (PN) Oil-Rubbed Bronze (ORB) Polished Brass (PB) Vintage Bronze (VB) Matte Black (MBK) Black Nickel (BKN) Europa Bronze (EB) Tristan Brass (TB)

Satin Chrome (SC) Pewter (PEW) Antique Brass (AB) Satin Brass (SB) Satin Gold (SG) Bombay Gold (BG) White (WH) Unlacquered Brass (ULB)

Bronze Umber (BU) Caramel Bronze (CB) Antique Copper (ACU) Polished Copper (PCU) Rose Gold (RG) Polished Gold (PG) Jewelers Gold (JG) Sedona Beige (SDB) Satin Cooper (SCU)

## SPECIFICATION DRAWING: