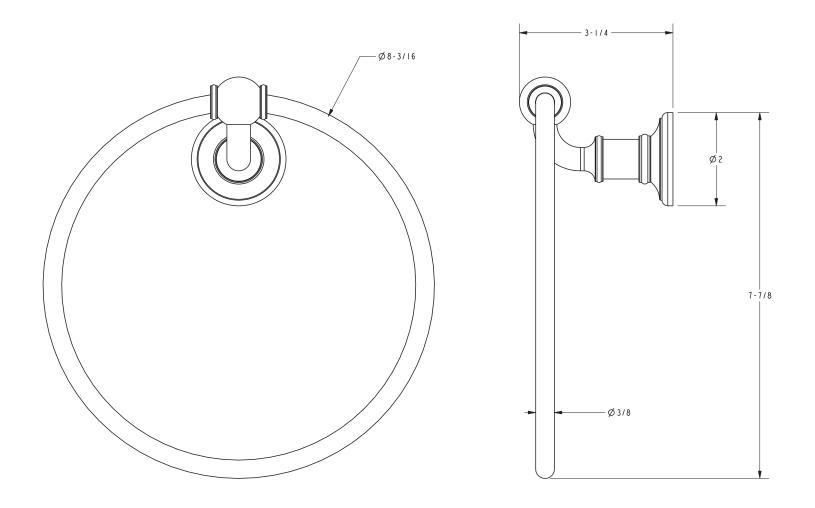

## Product Dimensions (units are in inches)

Columnar Towel Ring
4505

page 2 of 2 spec\_4505\_rev\_b 3/15