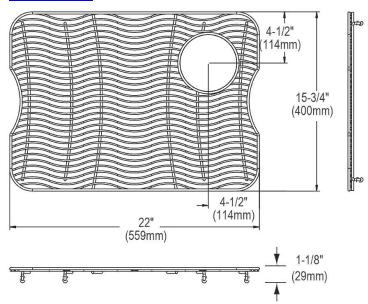

## **PRODUCT SPECIFICATIONS**

Elkay Stainless Steel 22" x 15-3/4" x 1-1/8" Bottom Grid. Overall dimensions are 22" x 15-3/4" x 1-1/8".

Made of Stainless Steel

Bottom grids are:

- Custom designed to protect and cover the bottom of your sink.
- Properly positioned opening for convenient access to drain or disposer.
- Built from solid stainless steel to resist corrosion and provide years of service.

| Material:          | Stainless Steel          |
|--------------------|--------------------------|
| Finish:            | Polished Stainless Steel |
| Dimensions:        | 22" x 15-3/4" x 1-1/8"   |
| Fits Bowl Size(s): | 23" x 16-3/4"            |