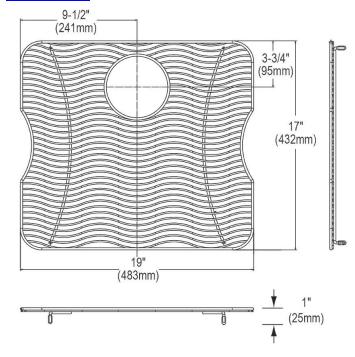

## PRODUCT SPECIFICATIONS

Elkay Stainless Steel 19" x 17" x 1" Bottom Grid. Overall dimensions are 19" x 17" x 1".

Made of Stainless Steel

| Material:          | Stainless Steel          |
|--------------------|--------------------------|
| Finish:            | Polished Stainless Steel |
| Dimensions:        | 19" x 17" x 1"           |
| Fits Bowl Size(s): | 20" x 18"                |