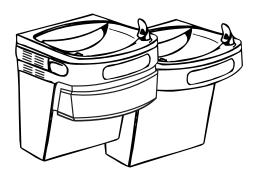

## Construction

Thermo-formed textured ABS plastic. Available in gray only. Equipped with bottom cover plate.

EZSTL8C – Shown with accessory apron LKAPREZL mounted.

FRONT VIEW

SIDE VIEW

EZSTL8C shown with accessory apron LKAPREZL mounted.