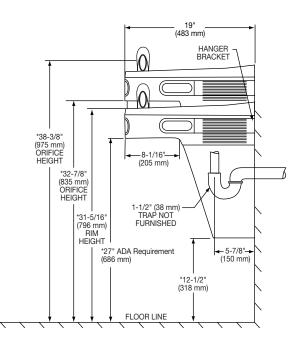

## GENERAL

Accessory apron designed to bring Elkay water coolers into compliance with the Americans with Disabilities Act (A.D.A.) when units are mounted on an exposed wall. This apron provides the mandatory 27" (686 mm) floor to underside requirement when mounted in this manner. Suitable for use with models LZSTL8C, LZTL8C, EZSTL8C, EZSTL8C, EZSTLR8C, EZTLR8C, EZSTLDDC, EZSTLRDDC and EZOSTL8C.

## Construction

Thermo-formed textured ABS plastic. Available in gray only. Equipped with bottom cover plate.

EZSTL8C – Shown with accessory apron LKAPREZL mounted.

FRONT VIEW

SIDE VIEW

EZSTL8C shown with accessory apron LKAPREZL mounted.