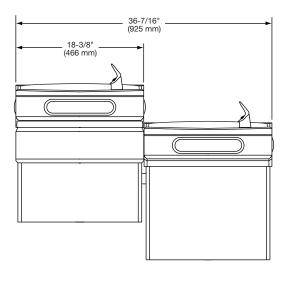

## Construction

Thermo-formed textured ABS plastic. Available in gray only. Equipped with bottom cover plate.

EZSTL8C – Shown with accessory apron LKAPREZL mounted.

FRONT VIEW

SIDE VIEW

EZSTL8C shown with accessory apron LKAPREZL mounted.