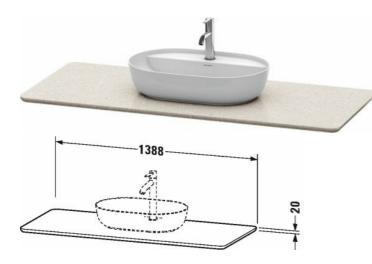

## Luv Quartz stone console # LU9466

## |< 1388 mm >|

| Quartz stone console                                                                                                                                        | Dimension     | Weight | Order number |
|-------------------------------------------------------------------------------------------------------------------------------------------------------------|---------------|--------|--------------|
| 1 console with one cut-out, for vanity units for console                                                                                                    |               |        |              |
| Colors                                                                                                                                                      |               |        |              |
| M17 Quartz Stone White Structure M25 Quartz Stone Sand<br>Structure M33 Quartz Stone Grey Structure                                                         |               |        |              |
| Variant                                                                                                                                                     |               |        |              |
|                                                                                                                                                             | 1388 x 595 mm |        | LU9466       |
| Infobox                                                                                                                                                     |               |        |              |
| Surcharge tap hole of XXX € with exact positioning information, suitable for vanity unit # LU9561, LU9566,<br>Mounting instructions, please see vanity unit |               |        |              |
|                                                                                                                                                             |               |        |              |
| Suitable products                                                                                                                                           |               |        |              |
| Vanit unit for console floor-standing 1 pull-out compartment, 1338 x 570 mm                                                                                 | 1338 x 570 mm |        | LU9561       |
| Vanit unit for console floor-standing 1 drawer, 1 pull-out<br>compartment, upper drawer including cut-out for siphon and<br>siphon cover, 1338 x 570 mm     | 1338 x 570 mm |        | LU9566       |
|                                                                                                                                                             |               |        |              |