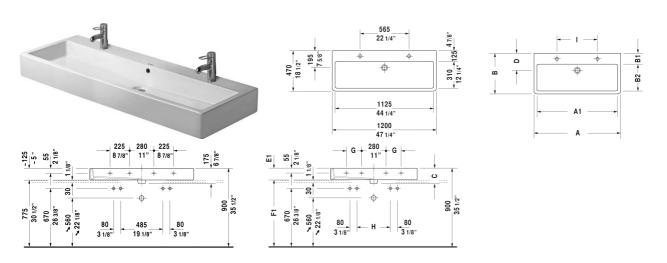

All drawings contain the necessary measurements which are subject to standard tolerances. They are stated in inch & mm and are non-binding. Exact measurements, in particular for customized installation scenarios, can only be taken from the finished ceramic piece.

Vero Washbasin ground # 045412..26

|< 47 1/4" Inch >|