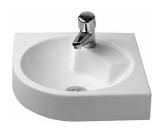

DURAVIT

| Washbasin corner model                                                                                                           | Dimension          | Weight                    | Order number |
|----------------------------------------------------------------------------------------------------------------------------------|--------------------|---------------------------|--------------|
| without overflow, with faucet deck, with faucet hole, und<br>fully glazed, hardware included, wall-mounted, cUPC®<br>25" Inch    |                    |                           |              |
| Colors                                                                                                                           |                    |                           |              |
| 00 White                                                                                                                         |                    |                           |              |
| Variant                                                                                                                          |                    |                           |              |
| ••                                                                                                                               | 25" x 21 1/4" Inch | 26.4 lb                   | 0448450000   |
| Infobox                                                                                                                          |                    |                           |              |
| * Complies with following standards: ASME A112.19.2/CSA B45.1, Pop-up waste cannot be used, Measurements represent width x depth |                    |                           | its          |
| Sanitary ceramics with the special WonderGliss surface<br>time to come.<br>When ordering WonderGliss please add a "1" as elevent |                    | tractive-looking for a lo | ong          |
|                                                                                                                                  |                    |                           |              |
| Slotted waste for washbasins without overflow                                                                                    | 2" Inch            | 0.7 lb                    | 005024       |
|                                                                                                                                  |                    |                           |              |