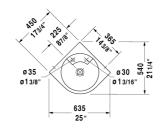

DURAVIT

| Washbasin corner model                                                                                                           | Dimension          | Weight                    | Order number |
|----------------------------------------------------------------------------------------------------------------------------------|--------------------|---------------------------|--------------|
| without overflow, with faucet deck, with faucet hole, und<br>fully glazed, hardware included, wall-mounted, cUPC®<br>25" Inch    |                    |                           |              |
| Colors                                                                                                                           |                    |                           |              |
| 00 White                                                                                                                         |                    |                           |              |
| Variant                                                                                                                          |                    |                           |              |
| ••                                                                                                                               | 25" x 21 1/4" Inch | 26.4 lb                   | 0448450000   |
| Infobox                                                                                                                          |                    |                           |              |
| * Complies with following standards: ASME A112.19.2/CSA B45.1, Pop-up waste cannot be used, Measurements represent width x depth |                    |                           | its          |
| Sanitary ceramics with the special WonderGliss surface<br>time to come.<br>When ordering WonderGliss please add a "1" as elevent |                    | tractive-looking for a lo | ong          |
|                                                                                                                                  |                    |                           |              |
| Slotted waste for washbasins without overflow                                                                                    | 2" Inch            | 0.7 lb                    | 005024       |
|                                                                                                                                  |                    |                           |              |

All drawings contain the necessary measurements which are subject to standard tolerances. They are stated in inch & mm and are non-binding. Exact measurements, in particular for customized installation scenarios, can only be taken from the finished ceramic piece.