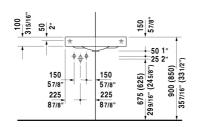

DURAVIT

| Washbasin corner model                                                                                                           | Dimension          | Weight                    | Order number |
|----------------------------------------------------------------------------------------------------------------------------------|--------------------|---------------------------|--------------|
| without overflow, with faucet deck, with faucet hole, und<br>fully glazed, hardware included, wall-mounted, cUPC®<br>25" Inch    |                    |                           |              |
| Colors                                                                                                                           |                    |                           |              |
| 00 White                                                                                                                         |                    |                           |              |
| Variant                                                                                                                          |                    |                           |              |
| ••                                                                                                                               | 25" x 21 1/4" Inch | 26.4 lb                   | 0448450000   |
| Infobox                                                                                                                          |                    |                           |              |
| * Complies with following standards: ASME A112.19.2/CSA B45.1, Pop-up waste cannot be used, Measurements represent width x depth |                    |                           | its          |
| Sanitary ceramics with the special WonderGliss surface<br>time to come.<br>When ordering WonderGliss please add a "1" as elevent |                    | tractive-looking for a lo | ong          |
|                                                                                                                                  |                    |                           |              |
| Slotted waste for washbasins without overflow                                                                                    | 2" Inch            | 0.7 lb                    | 005024       |
|                                                                                                                                  |                    |                           |              |

All drawings contain the necessary measurements which are subject to standard tolerances. They are stated in inch & mm and are non-binding. Exact measurements, in particular for customized installation scenarios, can only be taken from the finished ceramic piece.