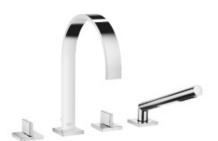

#### Bathtub - MEM

Deck-mounted tub mixer, with hand shower set for deck-mounted tub installation - polished Article number: 27 532 782-00

- 8-5/8" Projection
- · Hand shower set: Standard spray
- Spout: Rectangular aerator
- Hand shower set with anti-scale technology
- Integrated diverter
- Total height 11-3/4"
- Height to aerator/spout outlet 6-3/4"
- Valve hole diameter 1-1/4"
- Spout hole diameter 1-1/4"
- Hole diameter for hand shower set 1-1/4"
- 2-3/8" x 2-3/8" flange for spout
- Hand shower set with flange 2-3/8" x 2-3/8"
- Valve with flange 2-3/8" x 2-3/8"
- Metal shower hose 68-7/8" with anti-twist device
- Water flow rate limited to max. 7.2 gpm
- Handshower flow rate max. 1.8 gpm

## Bathtub - MEM

Deck-mounted tub mixer, with hand shower set for deck-mounted tub installation - polished Article number: 27 532 782-00

### Bathtub - MEM

Deck-mounted tub mixer, with hand shower set for deck-mounted tub installation - polished Article number: 27 532 782-00