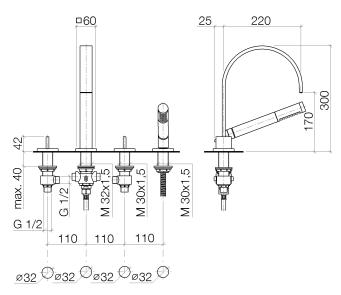

ght 11-3/4"
- Height to aerator/spout outlet 6-3/4"
- Valve hole diameter 1-1/4"
- Spout hole diameter 1-1/4"
- Hole diameter for hand shower set 1-1/4"
- 2-3/8" x 2-3/8" flange for spout
- Hand shower set with flange 2-3/8" x 2-3/8"
- Valve with flange 2-3/8" x 2-3/8"
- Metal shower hose 68-7/8" with anti-twist device
- Water flow rate limited to max. 7.2 gpm
- Handshower flow rate max. 1.8 gpm

- Fittings group in compliance with DIN 4109: 1
  Internal backflow preventer.
  NOTE: Local building codes may require the use of an anti-scald device. Please refer to remote pressure balance valve (35 910 970 90)



polished chrome



## Bathtub - MEM

Deck-mounted tub mixer, with hand shower set for deck-mounted tub installation - polished Article number: 27 532 782-00

## Dimensional drawing



All dimensions in mm / inch = mm x 0,0394

### Flow rate chart





### Bathtub - MEM

Deck-mounted tub mixer, with hand shower set for deck-mounted tub installation - polished Article number: 27 532 782-00

### Other surface finishes



platinum matte 27 532 782-06



platinum 27 532 782-08



Brushed Durabrass 27 532 782-28



Dark Platinum matte 27 532 782-99

More custom finish options are available via special production (xTra Service). Please see our finish matrix for availability and pricing or contact a Dornbracht representative.

# Spare parts list



| Number | Item Number   | Designation                                                                      | Number of units |
|--------|---------------|-----------------------------------------------------------------------------