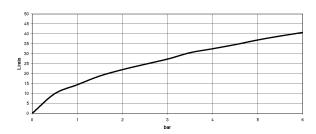

iameter 1-1/4"
- Spout hole diameter 1-1/4"
- Hole diameter for hand shower set 1-1/4"
- 2-3/8" x 2-3/8" flange for spout
- Hand shower set with flange 2-3/8" x 2-3/8"
- Valve with flange 2-3/8" x 2-3/8"
- Metal shower hose 68-7/8" with anti-twist device
- Water flow rate limited to max. 7.2 gpm
- Handshower flow rate max. 1.8 gpm

- Fittings group in compliance with DIN 4109: 1
  Internal backflow preventer.
  NOTE: Local building codes may require the use of an anti-scald device. Please refer to remote pressure balance valve (35 910 970 90)



polished chrome



## Bathtub - MEM

Deck-mounted tub mixer, with hand shower set for deck-mounted tub installation - polished Article number: 27 532 782-00

## Dimensional drawing



All dimensions in mm / inch = mm x 0,0394

### Flow rate chart





### Bathtub - MEM

Deck-mounted tub mixer, with hand shower set for deck-mounted tub installation - polished Article number: 27 532 782-00

### Other surface finishes



platinum matte 27 532 782-06



platinum 27 532 782-08



Brushed Durabrass 27 532 782-28



Dark Platinum matte 27 532 782-99

More custom finish options are available via special production (xTra Service). Please see our finish matrix for availability and pricing or contact a Dornbracht representative.

# Spare parts list



| Number | Item Number   | Designation                                                                      | Number of units |
|--------|---------------|----------------------------------------------------------------------------------|-----------------|
| 1      | 20 000 783-00 | Deck valve cou