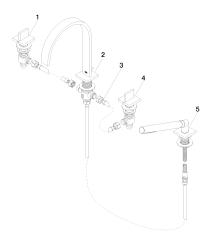

# Spare parts list

| Number | Item Number   | Designation                                                                      | Number of units |
|--------|---------------|----------------------------------------------------------------------------------|-----------------|
| 1      | 20 000 783-00 | Deck valve counter-<br>clockwise closing hot -<br>polished chrome                | 1               |
| 2      | 13 512 782-00 | Tub spout with diverter<br>for deck-mounted<br>installation - polished<br>chrome | 1               |
| 3      | 12 502 970 90 | Flexible supply line 1/2" x 1/2" x 15-3/4" -                                     | 1               |
| 4      | 20 000 782-00 | Deck valve clockwise-<br>closing cold - polished<br>chrome                       | 1               |
| 5      | 27 702 980-00 | Hand shower set for<br>deck-mounted tub<br>installation - polished<br>chrome     | 1               |