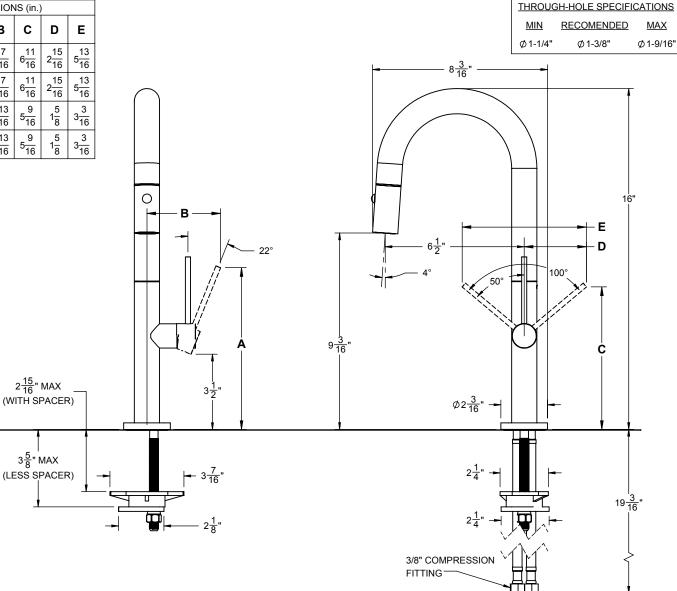

CF-K50-101-XX

**Codes/Standards Applicable** Meets or exceeds the following at date of manufacture:

- ASME A112.18.1/CSA B125.1
- NSF 61 and NSF 372

XX = DENOTES HANDLE STYLE

ALL DIMENSIONS SHOWN TO NEAREST 1/16"