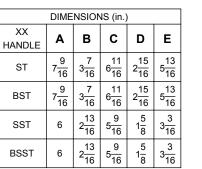

CF-K50-101-XX

**Codes/Standards Applicable** Meets or exceeds the following at date of manufacture:

- ASME A112.18.1/CSA B125.1
- NSF 61 and NSF 372

XX = DENOTES HANDLE STYLE

ALL DIMENSIONS SHOWN TO NEAREST 1/16"