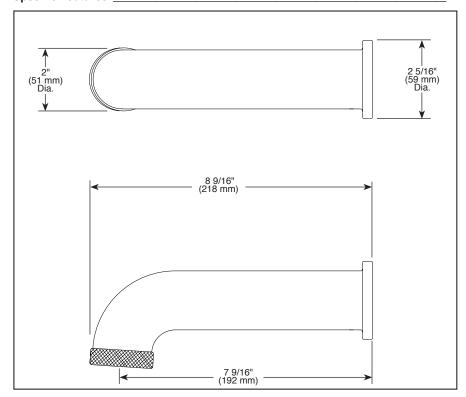

## **DIVERTER TUB SPOUT**

■ Litze<sup>™</sup> Bath Collection

#### **STANDARD SPECIFICATIONS:**

- Pull-down diverter tub spout with textural knurling detail
- Solid brass construction
- Spout features hidden stream straightener
- Universal adapter included (RP90472) allows for sweat or slip onto 1/2" CWT or thread onto 1/2" NPT