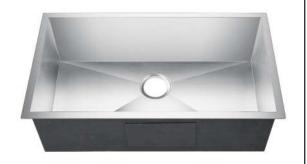

## 32" ELLISON SINGLE BOWL UNDERMOUNT SINK

Cat. No KSSSB2152-SS

W: 32"

D: 18"

H: 10"

\*Please do NOT cut hole without template or actual product.

## Features:

- ► Solid 16 gauge, 304 grade metal construction
- ► Zero radius corners
- ► Easy maintenance with matte finish
- ► Mounting clips included
- ► Insulated for sound reduction
- ▶ Pads on all sides and bottom of sink
- ► Lip is 1-1/16" wide
- ► Accommodates 3-1/2" drain
- ► Drain sold separately
- ► Comes with template
- ► Wire grid available to purchase separately, KSSSB2154-WIRE