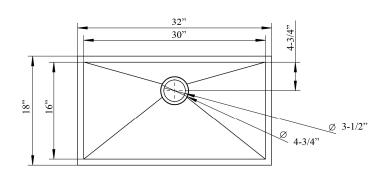

## 32" ELLISON SINGLE BOWL UNDERMOUNT SINK

Cat. No KSSSB2152-SS

W: 32"

D: 18"

H: 10"

\*Please do NOT cut hole without template or actual product.

## **Interior Dimensions:**

Basin Interior: 30" W x 16" D

Basin Depth: 9-1/2"

## Features:

- ► Solid 16 gauge, 304 grade metal construction
- ► Zero radius corners
- ► Easy maintenance with matte finish
- ► Mounting clips included
- ► Insulated for sound reduction
- ▶ Pads on all sides and bottom of sink
- ► Lip is 1-1/16" wide
- ► Accommodates 3-1/2" drain
- ► Drain sold separately
- ► Comes with template
- ► Wire grid available to purchase separately, KSSSB2154-WIRE