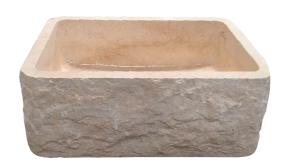

## 30" McKINLEY SINGLE BOWL FARMER SINK

Cat. No FSMSB5010

W: 30"

D: 20"

H: 9-1/2"

\*Please do NOT cut hole without template or actual product.

## **Features:**

- ► Handcrafted from natural marble
- ► Each sink has naturally unique markings on the marble
- ► Interior, sides, and back are polished
- ▶3½" drain opening
- ► Drain sold separately
- ► Flange extension required

## Colors:

MPGA Polished Galala Marble

Dimensions of fixture are nominal and may vary within the range of tolerances established by ANSI Standard A112.19.2. Dimensions and specifications subject to change without notice.