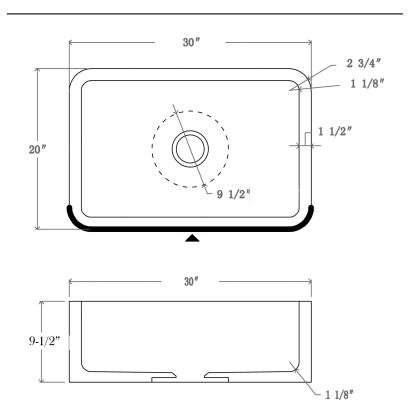

## 30" McKINLEY SINGLE BOWL FARMER SINK

Cat. No FSMSB5010

W: 30"

D: 20"

H: 9-1/2"

\*Please do NOT cut hole without template or actual product.

## **Interior Bowl Dimensions:**

Basin Interior: 27" W x 17" D

Basin Depth: 8½"