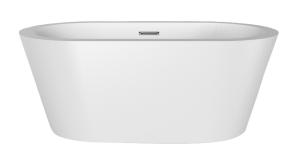

## 65" PELHAM ACRYLIC FREESTANDING TUB

Cat. No. ATOVN65LIG-XX

L: 64-¾" W: 31" H: 23"

Water depth: 17-3/4" to top of tub Water depth: 13-1/4" to overflow Overflow hole diameter: 3-3/4" Center drain to back of rim: 15-1/2"