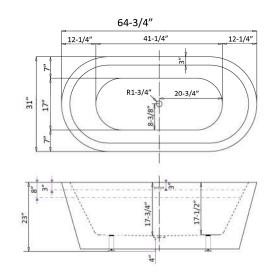

## 65" PELHAM ACRYLIC FREESTANDING TUB

Cat. No. ATOVN65LIG-XX

L: 64-¾" W: 31" H: 23"

Water depth: 17-3/4" to top of tub Water depth: 13-1/4" to overflow Overflow hole diameter: 3-3/4" Center drain to back of rim: 15-1/2"

Gallon Capacity: 46
Shipping Weight: 230 lbs.
Empty Weight: 120 lbs.
Filled Weight: 504 lbs.