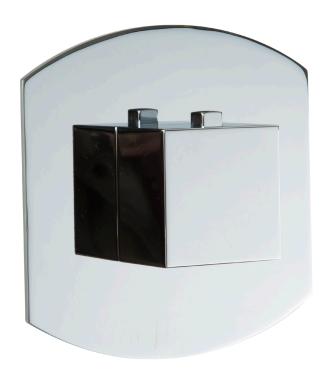

## TECHNICAL DATA SHEET

3/4" thermostatic valve trim kit only squ+safire

F904A-13TKI

OPERATING SPECIFICATIONS

for associated valve | F904A-V0

3/4" thermostatic valve trim kit only squ+safire