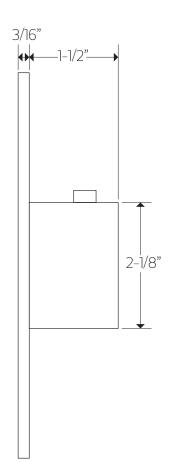

## TECHNICAL DATA SHEET

3/4" thermostatic valve trim kit only squ+safire

F904A-13TKI

OPERATING SPECIFICATIONS

for associated valve | F904A-V0

3/4" thermostatic valve trim kit only squ+safire