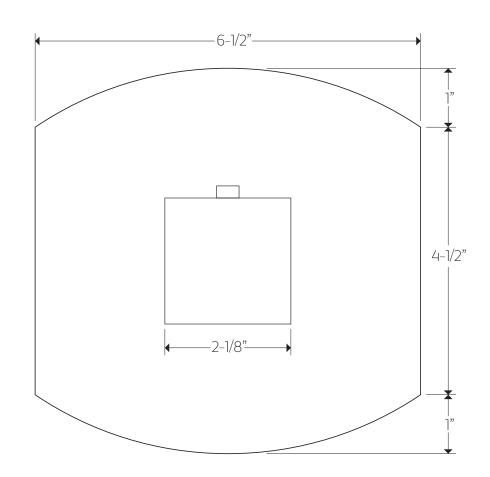

## TECHNICAL DATA SHEET

3/4" thermostatic valve trim kit only squ+safire

F904A-13TKI

OPERATING SPECIFICATIONS

for associated valve | F904A-V0

3/4" thermostatic valve trim kit only squ+safire