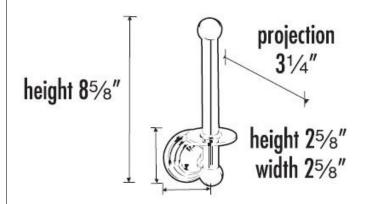

# **SPECIFICATIONS**

# **EMBASSY**

**RESERVE TISSUE HOLDER** 



### **FEATURES**

Traditional styling Multiple finishes Concealed installation

## **WARRANTY**

Limited lifetime

## **FINISHES**

Polished Brass (PB)

Polished Brass/Non-lacquered (PB/NL)

Polished Chrome (PC)

Antique English (AE)

Antique English Matte (AEM)

Barcelona (BARC)

Bronze (BRZ)

Chocolate Bronze (CHBRZ)

Polished Nickel (PN)

Satin Nickel (SN)

Polished Chrome/Gold (PC/GLD)

Satin Nickel/Gold (SN/GLD)

### **MATERIAL**

**Brass** 

# **PRODUCT SHEET**



### Item#

A9067

NOTE: Dimensions and specifications are subject to change without notice.