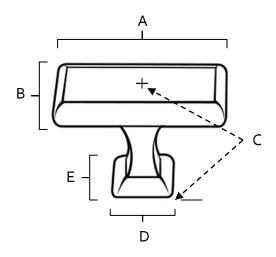

### **PRODUCT SHEET**

| Item#   | Α      | В    | C      | D     | E     |
|---------|--------|------|--------|-------|-------|
| A310-58 | 1 5/8" | 3/4" | 1 1/8" | 9/16" | 9/16" |

KEY:

 A
 Length

 B
 Width

 C
 Projection

 D
 Mount Length

 E
 Mount Width

NOTE: Dimensions and specifications are subject to change without notice.