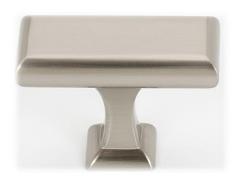

# **MANHATTAN**

## **RECTANGULAR KNOB**

#### **FINISHES**

Bronze (BRZ)

Polished Brass (PB)

Polished Brass No Lacquer (PB/NL)

Polished Chrome (PC)

Polished Nickel (PN)

Satin Brass (SB)

Satin Nickel (SN)

#### **MATERIAL**

**Brass** 