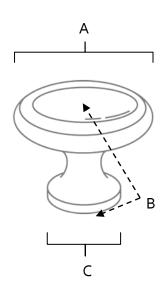

## **PRODUCT SHEET**

| ltem# | А      | В      | С      |
|-------|--------|--------|--------|
|       | 1 1/2″ | 1″     | 11/16″ |
| A1161 | 1 3/4″ | 1 1/8″ | 13/16″ |
|       |        |        |        |

#### KEY:

| A | - | Length and Width       |
|---|---|------------------------|
| В | - | Projection             |
| С | - | Mount Length and Width |

NOTE: Dimensions and specifications are subject to change without notice.