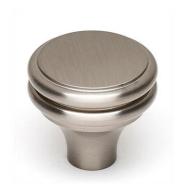

# **TRADITIONAL**

**KNOBS** 

### **FEATURES**

Traditional styling Multiple finishes Concealed installation

#### **FINISHES**

Polished Brass (PB)
Polished Chrome (PC)
Antique English (AE)
Antique English Matte (AEM)
Antique Pewter (AP)
Barcelona (BARC)
Bronze (BRZ)
Chocolate Bronze (CHBRZ)
Matte Black (MB)
Polished Antique (PA)
Polished Nickel (PN)

#### **MATERIAL**

Satin Nickel (SN)

**Brass** 