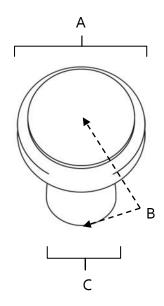

## **PRODUCT SHEET**

| ltem# | Α      | В      | C    |
|-------|--------|--------|------|
| A1154 | 1 1/4" | 1 1/4" | 1/2" |

KEY:

A - Length and Width B - Projection

C - Mount Length and Width

NOTE: Dimensions and specifications are subject to change without notice.