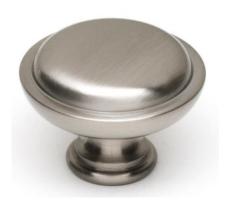

# **TRADITIONAL**

**KNOBS** 

### **FEATURES**

Traditional styling Multiple finishes Concealed installation

#### **FINISHES**

Polished Brass (PB)
Polished Chrome (PC)
Antique Pewter (AP)
Barcelona (BARC)
Bronze (BRZ)
Chocolate Bronze (CHBRZ)
Matte Black (MB)
Polished Antique (PA)
Polished Nickel (PN)
Satin Nickel (SN)

#### **MATERIAL**

**Brass** 