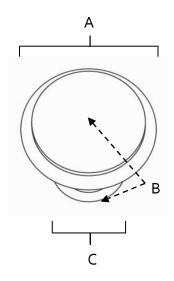

## **PRODUCT SHEET**

| ltem# | Α      | В      | С    |  |
|-------|--------|--------|------|--|
| A1145 | 1 1/4" | 1"     | 5/8" |  |
| A1146 | 1 1/2" | 1 1/4" | 3/4" |  |

KEY:

- Length and Width

B - Projection

C - Mount Length and Width

NOTE: Dimensions and specifications are subject to change without notice.