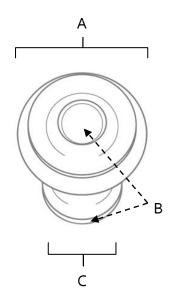

# **PRODUCT SHEET**

| ltem# | А      | В      | С      |
|-------|--------|--------|--------|
| A1047 | 1"     | 7/8″   | 11/16" |
| A1049 | 1 1/4" | 1"     | 13/16" |
| A1050 | 1 1/2" | 1 1/8" | 1"     |

KEY:

A - Length and Width B - Projection

C - Mount Length and Width

NOTE: Dimensions and specifications are subject to change without notice.