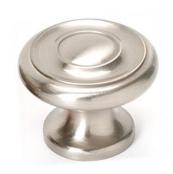

# **TRADITIONAL**

**KNOBS** 

#### **FEATURES**

Traditional styling Multiple finishes Concealed installation

#### **FINISHES**

Polished Brass (PB)
Polished Chrome (PC)
Antique English (AE)
Antique English Matte (AEM)
Antique Pewter (AP)
Barcelona (BARC)

Bronze (BRZ)

Chocolate Bronze (CHBRZ)

Matte Black (MB)

Polished Antique (PA)

#### **MATERIAL**

Brass